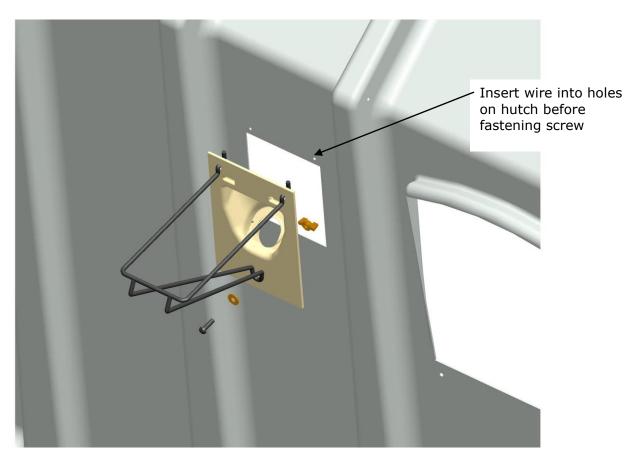

#### Step 1:

- A. Assemble the Bottle Holder Wire to the Bottle Holder by placing wire through holes in Bottle Holder
- B. Assemble to hutch by inserting wire into holes on hutch
- C. Fasten to hutch by using:
  - a. 1 Screw, 1 Washer and Plastic Wing Nut

**Note:** Picture shows assembly mounting on side of hutch. Use same assembly method for Front Mount Bottle Holder