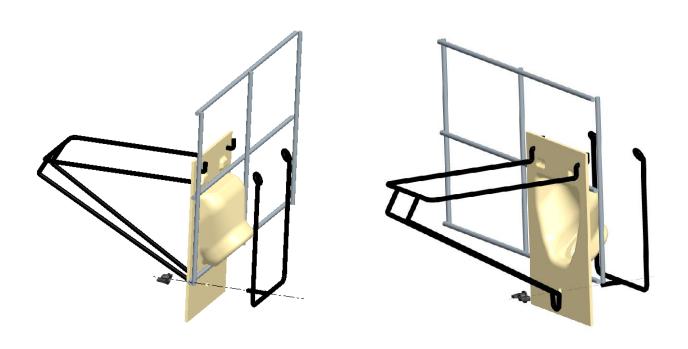

### Step 1:

- A. Assemble the Bottle Holder Wire to the bottle holder by placing wire through holes in bottle holder
- B. Assemble to fence by inserting wire into holes on bottle holder support, confirm bottle holder supports threaded stud protrudes through the lower hole on the bottle holder
- C. Fasten to fence by using:
  - a. Plastic Wing Nut