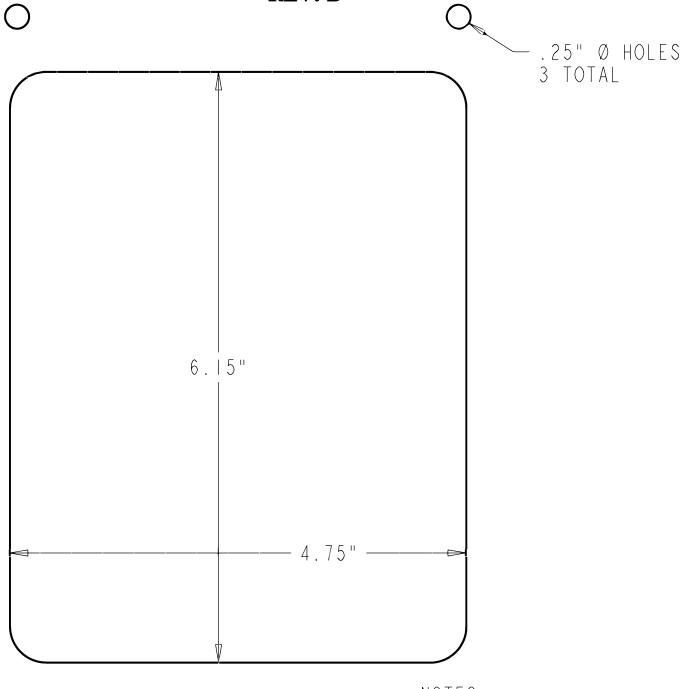

# CALF-TEL BOTTLE HOLDER HUTCH MOUNT TEMPLATE REV. B

# VERIFY CORRECT SCALE BEFORE USING....COMPARE TEMPLATE TO LISTED MEASUREMENTS

# NOTES:

TEMPLATE IS CENTERED
BETWEEN THE 2ND AND
3RD RIB FROM THE FRONT
OF THE CALF-TEL
(OLD STYLE HUTCH)

APPROXIMATELY 31" OFF OF THE GROUND TO THE CENTER OF THE BOTTOM HOLE