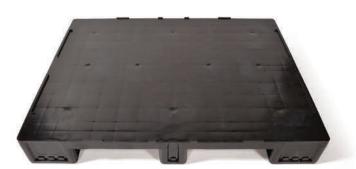

## **DURAPLAS.** Customizable Options

Two pallet base options are available. The **DURAPLAS Pallet with Feet** (**Rackable**) features pallet "feet" allowing for easy storage on warehouse racks. The **DURAPLAS Pallet with Caps (Non-Rackable)** is a traditional open faced pallet for easy loading / unloading in environments where pallets are stored only on the floor.

# **DURAPLAS.** Pallet with Feet (Rackable)

The **DURAPLAS Pallet with Feet (Rackable)** features bottom "feet" which allow for the pallets to be stored warehouse racks. These pallets have a solid top for easy cleaning and 4 way access for forklifts and pallet jacks.

Model: DURAPLAS with Feet

**Size:** Width 35.43" x Length 47.24" x Height 6.30" (90 cm x 120cm x 16cm)

Weight: 32.54 lbs. (14.76 kg)