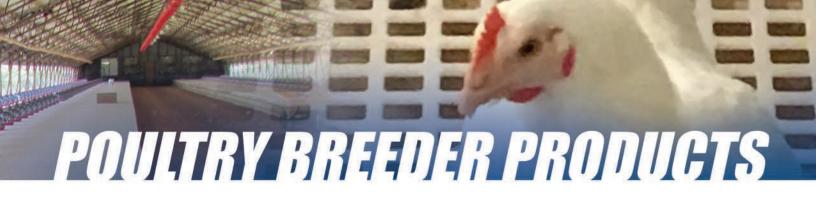

### **DURA-SLAT Poultry Flooring System**

DURA-SLAT poultry breeder slats are designed to replace wood and wire slats in poultry breeder houses. We offer 4' and 5' sizes that provide multiple options to fit your slat needs and reduce cost. The flooring is made from high impact, wear resistant polypropylene plastic, is rot / corrosion proof, will outlast wood slats and can cut cleaning time in half. DURA-SLAT features non-porous smooth surface with 1.1" x 1.1" openings that resists micro-organism build-up and sheds waste easily. Our solid plastic construction reduces foot pad problems, leg problems, and breast blisters experienced with wood slats. It has been proven that eggs laid on square openings, regardless of surface area, were significantly cleaner than eggs laid on wooden slats. The primary contamination of hatching eggs is caused by contact with dirty sources. Eggs laid on plastic have less surface microorganisms than those laid on wood slats.

# **DURA-SLAT** Four Foot (4') Non-Overlap

The **DURA-SLAT** 4' design is 2' wide by 4' long. All four sides of the **DURA-SLAT** 4' sections sit flush against the adjacent panel. This design requires a support every 24" or 16".

Model: DS24X48 (Non-Overlap)

Size: 24.125" x 48.25" (61.28 cm x 122.56 cm)

Surface Opening: 1.1" x 1.1" (2.79 x 2.79 cm) Square Holes

Weight: 5.93 lbs. (2.69 kg)