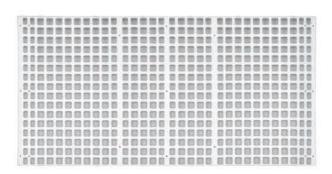

## **DURA-SLAT.** Four Foot (4') Overlap

The **DURA-SLAT 4' Overlap** design is 2' wide by 4' long panel with connections on all four sides. This design utilizes interlocking tabs along the 4' side allowing the parts to be adjoined. The 2' side uses an overlap connection only requiring one cross support. This design requires a support every 24" or 16".

**Model:** DS24X48 STO (Overlap) **Size:** 24" x 49.5" (60.96 cm x 125.73 cm)

Surface Opening: 1.1" x 1.1" (2.79 x 2.79 cm) Square Holes

Weight: 6.52 lbs. (2.96 kg)