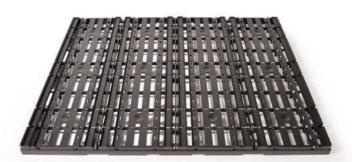

### **DURAPLAS** Divider

The **DURAPLAS Egg Transport Divider** is designed for light weight and extra strength. The divider is engineered to redistribute weight to the frame of the load bearing transport system and away from the eggs, allowing users to stack up to five dividers / 12,960 eggs per pallet.

Model: DURAPLAS Divider

Size: Width 35.43" x Length 47.24" (90 cm x 120cm)

Weight: 8.90 lbs. (4.04 kg)