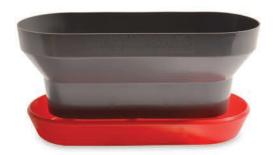

## **DURA-GRO.** Poultry Chick Feeders

The **DURA-GRO** "Oval-Style" Chick Feeder is designed to increase feeding capacity. The oval design allows for easier chick movement under the feed lines. You can combine **DURA-GRO Feed Dispensers** and **Storage Systems** for the easiest to use chick feeder system available. Fits all brands of feeding equipment.

Model: DGCF