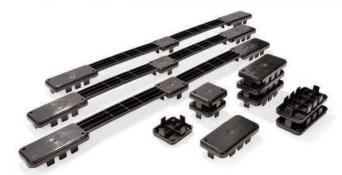

### **DURA-SLAT Poultry Flooring System**

DURA-SLAT poultry breeder slats are designed to replace wood and wire slats in poultry breeder houses. We offer 4' and 5' sizes that provide multiple options to fit your slat needs and reduce cost. The flooring is made from high impact, wear resistant polypropylene plastic, is rot / corrosion proof, will outlast wood slats and can cut cleaning time in half. DURA-SLAT features non-porous smooth surface with 1.1" x 1.1" openings that resists micro-organism build-up and sheds waste easily. Our solid plastic construction reduces foot pad problems, leg problems, and breast blisters experienced with wood slats. It has been proven that eggs laid on square openings, regardless of surface area, were significantly cleaner than eggs laid on wooden slats. The primary contamination of hatching eggs is caused by contact with dirty sources. Eggs laid on plastic have less surface microorganisms than those laid on wood slats.

### Photos from the Field

Southwest Agri-Plastics DURA-SLAT Poultry Breeder Slats are easy to install, available with overlapping and non-overlapping (flush) mounting options, and manufactured in both 4 foot and 5 foot versions.

# **DURA-SLAT** Four Foot (4') Non-Overlap

The **DURA-SLAT** 4' design is 2' wide by 4' long. All four sides of the **DURA-SLAT** 4' sections sit flush against the adjacent panel. This design requires a support every 24" or 16".

## **DURA-SLAT.** Four Foot (4') Overlap

The **DURA-SLAT 4' Overlap** design is 2' wide by 4' long panel with connections on all four sides. This design utilizes interlocking tabs along the 4' side allowing the parts to be adjoined. The 2' side uses an overlap connection only requiring one cross support. This design requires a support every 24" or 16".

## **DURA-SLAT**. Five Foot (5')

The **DURA-SLAT 5'** design is 2' wide by 5' long. All four sides of the **DURA-SLAT 5'** sections sit flush against the adjacent panel. This design offers the flexibility of a 5' wide floor where no connection is needed. 25% less frames per house reduces wood and labor cost. This design requires a support every 20".