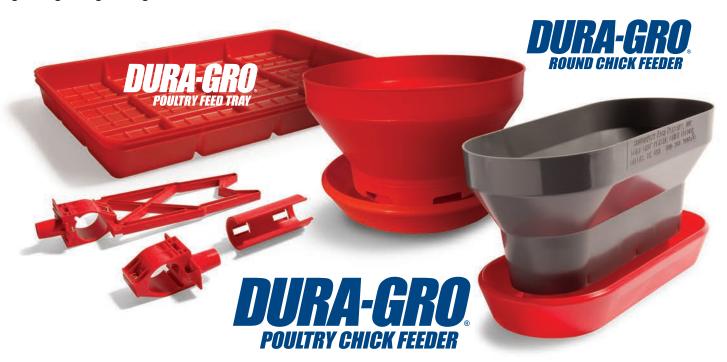

### **DURA-GRO POULTRY FEEDERS**

The **DURA-GRO Poultry Chick Feeder** is the premier feeder for transitioning chicks to an automated pan. Our oval design allows for larger space between pans and provides for 20% larger perimeter than circular models. Each feeder will accommodate up to 100 birds. The feeders are recommended for chicks from day 1 though day 12, when birds reach the size that allows feeding from the automated pans. The **DURA-GRO Chick Feeder** is specifically designed to reduce feed waste and contamination by preventing the chicks from entering the feeder. Test results for hopper style feeders show up to 14% higher final live weight. We manufacture the feeder from a virgin high-density polyethylene plastic, providing superior impact and wear resistance. Our **Storage System** makes **DURA-GRO Chick Feeders** the easiest to store and maintain versus other chick feeders in the market.

The **DURA-GRO Poultry Feed Tray** is a durable, lightweight tray designed to give you longer life while providing better feed distribution and reduced costs. We manufacture the tray using a virgin high-density polyethylene plastic, providing superior impact and wear resistance. **DURA-GRO's** ribbed bottom and sidewalls maximize strength while preventing feed loss. The ribbed design also reduces loss from chick scratching. Smooth surfaces make **DURA-GRO** easy to clean. The 13" width allows it to fit easily between the feed pans for all brands of feeding equipment.

## **DURA-GRO.** Poultry Chick Feeders

The **DURA-GRO** "Oval-Style" Chick Feeder is designed to increase feeding capacity. The oval design allows for easier chick movement under the feed lines. You can combine **DURA-GRO Feed Dispensers** and **Storage Systems** for the easiest to use chick feeder system available. Fits all brands of feeding equipment.

## **DURA-GRO.** Round Chick Feeder

The **DURA-GRO Round Chick Feeder** is designed to increase feeding capacity. The round model makes it easier to maintain consistent feed level. You can combine **DURA-GRO Feed Dispensers** and **Storage Systems** for the easiest to use chick feeder system available. Fits all brands of feeding equipment.