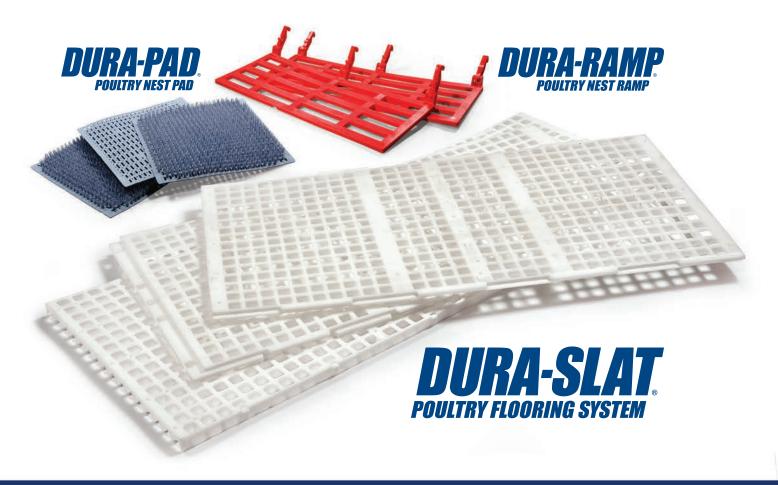

### **DURA-SLAT Poultry Flooring System**

DURA-SLAT poultry breeder slats are designed to replace wood and wire slats in poultry breeder houses. We offer 4' and 5' sizes that provide multiple options to fit your slat needs and reduce cost. The flooring is made from high impact, wear resistant polypropylene plastic, is rot / corrosion proof, will outlast wood slats and can cut cleaning time in half. DURA-SLAT features non-porous smooth surface with 1.1" x 1.1" openings that resists micro-organism build-up and sheds waste easily. Our solid plastic construction reduces foot pad problems, leg problems, and breast blisters experienced with wood slats. It has been proven that eggs laid on square openings, regardless of surface area, were significantly cleaner than eggs laid on wooden slats. The primary contamination of hatching eggs is caused by contact with dirty sources. Eggs laid on plastic have less surface microorganisms than those laid on wood slats.

## **DURA-PAD.** Poultry Nest Pad

**DURA-PAD** is made from high-grade virgin polyethylene to ensure superior wear and longevity. The rounded tops contribute to the hen's comfort, help to ensure safe egg roll-off, and prevent feathers from clinging to the egg. Holes in the center of each cluster of blades and slotted openings between the clusters create more open area than any other pad. This increased open space provides better dirt and manure filtration creating a cleaner environment. The larger open areas make **DURA-PAD** nest pads easier to clean.

## **DURA-RAMP** Poultry Nest Ramp

**DURA-RAMP** is made out of high-impact virgin polypropylene material providing superior impact and wear resistance. The hinge area is reinforced to prevent cracking or breaking. Our solid plastic construction is rot/corrosion proof, resists microorganism build-up, and sheds waste easily. **DURA-RAMP** will not splinter, thereby reducing footpad problems experienced with wood ramps. Unlike wood ramps, our non-porous smooth surface accumulates no debris or litter resulting in cleaner ramps and nest pads. The **DURA-RAMP** will easily outlast wood ramps.