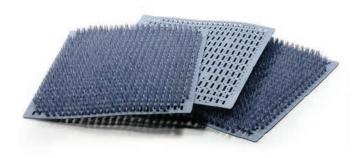

## **DURA-PAD.** Poultry Nest Pad

**DURA-PAD** is made from high-grade virgin polyethylene to ensure superior wear and longevity. The rounded tops contribute to the hen's comfort, help to ensure safe egg roll-off, and prevent feathers from clinging to the egg. Holes in the center of each cluster of blades and slotted openings between the clusters create more open area than any other pad. This increased open space provides better dirt and manure filtration creating a cleaner environment. The larger open areas make **DURA-PAD** nest pads easier to clean.

Model: DP12X13

Size: 11-13/16" x 12-3/4" (30.00 cm x 32.39 cm)

Weight: 0.36 lbs. (0.16 kg)

| Model   | Size (              | W x L)           | Weight    |         |  |  |
|---------|---------------------|------------------|-----------|---------|--|--|
| Wodei   | in.                 | cm               | lbs.      | kg      |  |  |
| DP12X13 | 11-13/16" x 12-3/4" | 30.00 x 32.39 cm | 0.36 lbs. | 0.16 kg |  |  |