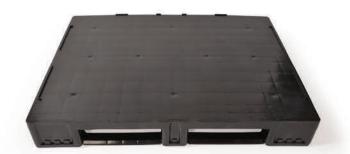

## **DURAPLAS.** Customizable Options

Two pallet base options are available. The **DURAPLAS Pallet with Feet** (**Rackable**) features pallet "feet" allowing for easy storage on warehouse racks. The **DURAPLAS Pallet with Caps (Non-Rackable)** is a traditional open faced pallet for easy loading / unloading in environments where pallets are stored only on the floor.

# **DURAPLAS.** Pallet with Caps (Non-Rackable)

The **DURAPLAS Pallet with Caps (Non-Rackable)** is a heavy duty, open-faced pallet designed for easy loading and unloading. This pallet style reduces the likelihood of damage from forklifts and pallet jacks. The non-rackable pallet is for use specifically in environments where pallets are stored on the floor only.

Model: DURAPLAS with Caps

Size: Width 35.43" x Length 47.24" x Height 6.30" (90 cm x 120cm x 16cm)

Weight: 30.58 lbs. (13.87 kg)