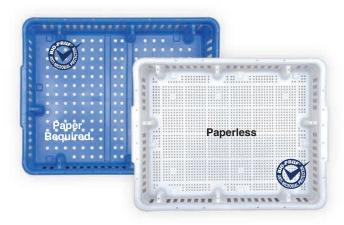

## **DURA-BOX**. Poultry Chick Boxes

**DURA-BOX 8 Post Poultry Chick Boxes** nest, stack, and are compatible with most other chick boxes. More open areas provide better ventilation and added plastic in critical areas to reduce breakage. Manufactured from high-grade virgin polyethylene material providing superior impact and wear resistance, **DURA-BOX** is available in four colors: white, blue, red, and yellow. (Special colors available upon request)

Model: DBX (Paperless)

**Size:** 25-5/8" x 19-3/8" x 6 -1/8" (65.09cm x 50.17cm x 15.56cm)

Weight: 3.1 lbs. (1.41 kg)

Model: DBX-P (Paper Required)

**Size:** 25-1/8" x 19-5/16" x 6 -1/16" (63.82cm x 49.06cm x 15.40cm)

Weight: 2.85 lbs. (1.29 kg)

| Model               | Size (             | W x L)           | ) Depth  |          | We        | Paper   |          |
|---------------------|--------------------|------------------|----------|----------|-----------|---------|----------|
| Model               | in.                | cm               | in.      | cm       | lbs.      | kg      | Required |
| DBX (Paperless)     | 25-5/8" x 19-3/8"  | 65.09 x 50.17 cm | 6 -1/8"  | 15.56 cm | 3.10 lbs. | 1.41 kg | No       |
| DBX-P (Paper Req'd) | 25-1/8" x 19-5/16" | 63.82 x 49.06 cm | 6 -1/16" | 15.40 cm | 2.85 lbs. | 1.29 kg | Yes      |