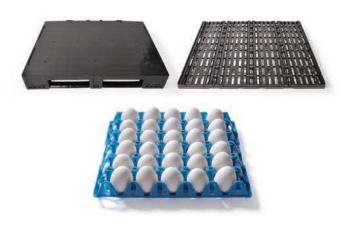

# **DURAPLAS.** Pallet with Feet (Rackable)

The **DURAPLAS Pallet with Feet (Rackable)** features bottom "feet" which allow for the pallets to be stored warehouse racks. These pallets have a solid top for easy cleaning and 4 way access for forklifts and pallet jacks.

# **DURAPLAS.** Pallet with Caps (Non-Rackable)

The **DURAPLAS Pallet with Caps (Non-Rackable)** is a heavy duty, open-faced pallet designed for easy loading and unloading. This pallet style reduces the likelihood of damage from forklifts and pallet jacks. The non-rackable pallet is for use specifically in environments where pallets are stored on the floor only.

### **DURAPLAS.** 30-Cell Egg Trays

Each **DURAPLAS 30-Cell Egg Tray** is designed to stack and interlock with adjoining trays to carry up to 180 per stack. Light weight and durable, each tray is designed with an egg cell that isolates and protects its cargo from contact with other eggs. When not in use, egg trays nest within each other to save space in storage.