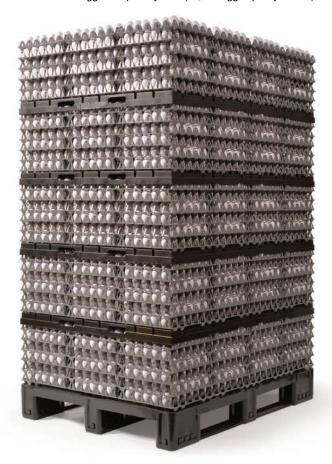

DURAPLAS Egg Transport System (10,800 egg capacity shown)

### **DURAPLAS.** Egg Transport System

The **DURAPLAS Egg Transport System** is constructed of three-part interlocking components that can be customized to meet your needs. Each system is constructed of a Pallet, Dividers and 30-Cell Egg Trays. Users can add up to five dividers (six tiers of egg trays) to securely carry up to 12,960 eggs per pallet!

**DURAPLAS Egg Trays** are also available in custom colors. Contact a **Southwest Agri-Plastics** representative for your custom quote.

| ITEMS REQUIRED PER PALLET                   |  |                                             |         |                                                                                                                                                                                                                                                                                                                                                                                                                                                                                                                                                                                                                                                                                                                                                                                                                                                                                                                                                                                                                                                                                                                                                                                                                                                                                                                                                                                                                                                                                                                                                                                                                                                                                                                                                                                                                                                                                                                                                                                                                                                                                                                                |  |  |  |  |
|---------------------------------------------|--|---------------------------------------------|---------|--------------------------------------------------------------------------------------------------------------------------------------------------------------------------------------------------------------------------------------------------------------------------------------------------------------------------------------------------------------------------------------------------------------------------------------------------------------------------------------------------------------------------------------------------------------------------------------------------------------------------------------------------------------------------------------------------------------------------------------------------------------------------------------------------------------------------------------------------------------------------------------------------------------------------------------------------------------------------------------------------------------------------------------------------------------------------------------------------------------------------------------------------------------------------------------------------------------------------------------------------------------------------------------------------------------------------------------------------------------------------------------------------------------------------------------------------------------------------------------------------------------------------------------------------------------------------------------------------------------------------------------------------------------------------------------------------------------------------------------------------------------------------------------------------------------------------------------------------------------------------------------------------------------------------------------------------------------------------------------------------------------------------------------------------------------------------------------------------------------------------------|--|--|--|--|
| 8,640 Eggs                                  |  | 10,800 Eggs                                 |         | 12,960 Eggs                                                                                                                                                                                                                                                                                                                                                                                                                                                                                                                                                                                                                                                                                                                                                                                                                                                                                                                                                                                                                                                                                                                                                                                                                                                                                                                                                                                                                                                                                                                                                                                                                                                                                                                                                                                                                                                                                                                                                                                                                                                                                                                    |  |  |  |  |
| Egg Trays: 288<br>Dividers: 3<br>Pallets: 1 |  | Egg Trays: 360<br>Dividers: 4<br>Pallets: 1 |         | Egg Trays: 432<br>Dividers: 5<br>Pallets: 1                                                                                                                                                                                                                                                                                                                                                                                                                                                                                                                                                                                                                                                                                                                                                                                                                                                                                                                                                                                                                                                                                                                                                                                                                                                                                                                                                                                                                                                                                                                                                                                                                                                                                                                                                                                                                                                                                                                                                                                                                                                                                    |  |  |  |  |
|                                             |  |                                             | 69.125" | THE COURT CO |  |  |  |  |