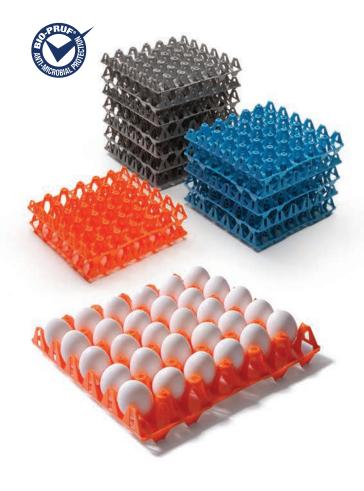

## **DURA-FLAT.** Poultry Egg Flats

**DURA-FLAT Poultry Egg Flats** are easy to handle and provide maximum protection against breakage and contamination. High-impact virgin polypropylene material is used to create a product with superior impact and wear resistance, along with improved rigidity. Manufactured with additional plastic in critical areas to prevent breakage, **DURA-FLAT** offers a design that is lighter weight with improved stackability. We manufacture five sizes which are designed to work with Jamesway or Chick Master Incubators, as well as other models.

| Model  | Size (          | W x L)            | We        | ight    | Eng Canacity | Competibility |
|--------|-----------------|-------------------|-----------|---------|--------------|---------------|
| Model  | in.             | cm                | lbs.      | kg      | Egg Capacity | Compatibility |
| DF-36  | 11.47" x 11.47" | 29.13 x 29.13 cm  | 0.36 lbs. | 0.16 kg | 36           | Jamesway      |
| DF-42  | 12.13" x 11.56" | 30.81 x 29.36 cm  | 0.42 lbs. | 0.19 kg | 42           | Jamesway      |
| DF-54  | 12.18" x 14.95" | 30.94 x 37.97 cm  | 0.85 lbs. | 0.39 kg | 54           | Chick Master  |
| DF-84  | 11.50" x 23.50" | 29.21 x 59.69 cm  | 1.00 lbs. | 0.45 kg | 84           | Jamesway      |
| DF-165 | 12.06" x 45.88" | 30.63 x 116.53 cm | 2.90 lbs. | 1.32 kg | 165          | Chick Master  |

## **DURA-TRAY** Poultry Hatch Trays

Made from high-grade virgin polyethylene material, **DURA-TRAY Poultry Hatch Trays** provide superior impact, wear resistance, along with improved rigidity. Added plastic in critical areas prevents against breakage. **DURA-TRAY** is specially designed to be lighter weight and offer improved stackability. Diamond shaped openings in the bottom are 15% larger than leading competitor for improved cleanability. **DURA-TRAY Poultry Hatch Trays** are designed to work with Jamesway & Chick Master hatchers as well as other models. All models will cycle through Inovo equipment.