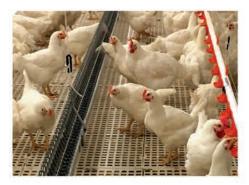

### **DURA-SLAT Poultry Flooring System**

DURA-SLAT poultry breeder slats are designed to replace wood and wire slats in poultry breeder houses. We offer 4' and 5' sizes that provide multiple options to fit your slat needs and reduce cost. The flooring is made from high impact, wear resistant polypropylene plastic, is rot / corrosion proof, will outlast wood slats and can cut cleaning time in half. DURA-SLAT features non-porous smooth surface with 1.1" x 1.1" openings that resists micro-organism build-up and sheds waste easily. Our solid plastic construction reduces foot pad problems, leg problems, and breast blisters experienced with wood slats. It has been proven that eggs laid on square openings, regardless of surface area, were significantly cleaner than eggs laid on wooden slats. The primary contamination of hatching eggs is caused by contact with dirty sources. Eggs laid on plastic have less surface microorganisms than those laid on wood slats.

### Photos from the Field

Southwest Agri-Plastics DURA-SLAT Poultry Breeder Slats are easy to install, available with overlapping and non-overlapping (flush) mounting options, and manufactured in both 4 foot and 5 foot versions.