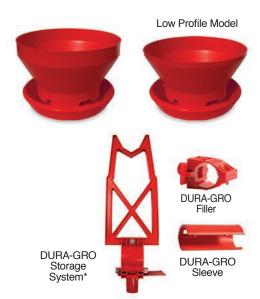

## **DURA-GRO.** Poultry Chick Feeders

The **DURA-GRO** "Oval-Style" Chick Feeder is designed to increase feeding capacity. The oval design allows for easier chick movement under the feed lines. You can combine **DURA-GRO Feed Dispensers** and **Storage Systems** for the easiest to use chick feeder system available. Fits all brands of feeding equipment.

## **DURA-GRO.** Round Chick Feeder

The **DURA-GRO Round Chick Feeder** is designed to increase feeding capacity. The round model makes it easier to maintain consistent feed level. You can combine **DURA-GRO Feed Dispensers** and **Storage Systems** for the easiest to use chick feeder system available. Fits all brands of feeding equipment.

# **DURA-GRO.** Storage System \*PATENTED

The patented **DURA-GRO Storage System** will eliminate the need to remove the feeders from the house. The **DURA-GRO Stand** mounts to the **DURA-GRO Filler**, which mounts on the feed tube. Stack the feeder on the Stand and you're done. Works with most hopper style feeders.

**DURA-GRO Filler** is a plastic feed dispenser with a guillotine system to control the feed flow at the level of the tube. It can be installed with all brands of automatic feeders (Big Dutchman, Chore-Time, Cumberland, Roxell, Val-Co, etc.). The hole should be approximately 7/8" to 1" diameter.

**DURA-GRO Sleeve** is a plastic feed dispenser designed to control the feed flow at the level of the tube. It can be installed on any brand of metal tube. The hole should be approximately 7/8" to 1" diameter.