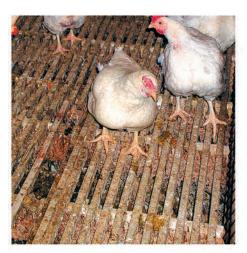

### **DURA-SLAT Poultry Flooring System**

DURA-SLAT poultry breeder slats are designed to replace wood and wire slats in poultry breeder houses. We offer 4' and 5' sizes that provide multiple options to fit your slat needs and reduce cost. The flooring is made from high impact, wear resistant polypropylene plastic, is rot / corrosion proof, will outlast wood slats and can cut cleaning time in half. DURA-SLAT features non-porous smooth surface with 1.1" x 1.1" openings that resists micro-organism build-up and sheds waste easily. Our solid plastic construction reduces foot pad problems, leg problems, and breast blisters experienced with wood slats. It has been proven that eggs laid on square openings, regardless of surface area, were significantly cleaner than eggs laid on wooden slats. The primary contamination of hatching eggs is caused by contact with dirty sources. Eggs laid on plastic have less surface microorganisms than those laid on wood slats.

### **PLASTIC vs WOOD**

DARE TO COMPARE: When plastic and wood slats are compared side by side, there really is no comparison.

| PLASTIC | ; | WOOD |
|---------|---|------|
|         |   |      |

| YES | Easy to Clean?           | NO   |
|-----|--------------------------|------|
| YES | Long Lifespan?           | NO   |
| YES | Rot / Moisture Proof?    | NO   |
| YES | Wear / Impact Resistant? | NO   |
| NO  | Traps Bacteria / Porous? | YES  |
| NO  | Rough Edges / Splinters? | YES  |
| LOW | Egg Contamination?       | HIGH |
| LOW | Cost Over Lifespan?      | HIGH |
|     |                          |      |