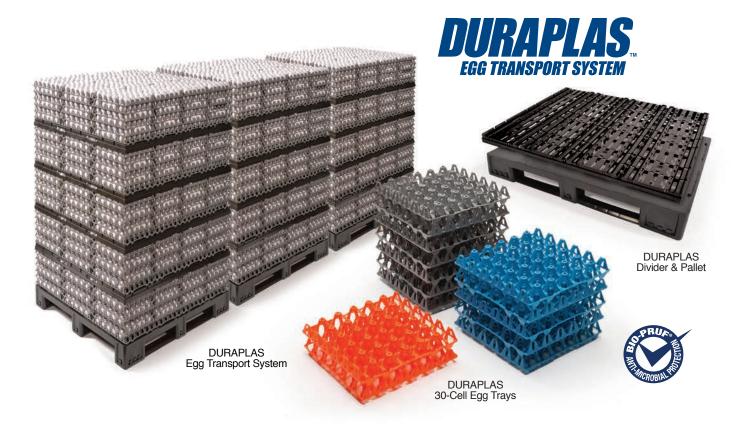

#### **DURAPLAS EGG TRANSPORT SYSTEM**

Fewer broken eggs means more profit. The **DURAPLAS Egg Transport System** allows you to move eggs safely and efficiently, providing maximum egg protection while reducing the number of hair line cracks. Made from high-impact plastic, the **DURAPLAS Egg Transport System** provides superior impact and wear resistance. **UV** additive provides excellent **UV** resistance. **DURAPLAS'** smooth non-porous surface is easy to clean and fast drying, minimizing risk of contamination. **BIO-PROUF Treatment** inhibits the growth of bacteria.

The three-part interlocking system can be customized to meet your needs, securely carrying up to 12,960 eggs per pallet. Each system is constructed of a Pallet Base, up to five Dividers and nesting stacks of 30-Cell Egg Trays.

DURAPLAS Egg Transport System (10,800 egg capacity shown)

### **DURAPLAS.** Egg Transport System

The **DURAPLAS Egg Transport System** is constructed of three-part interlocking components that can be customized to meet your needs. Each system is constructed of a Pallet, Dividers and 30-Cell Egg Trays. Users can add up to five dividers (six tiers of egg trays) to securely carry up to 12,960 eggs per pallet!