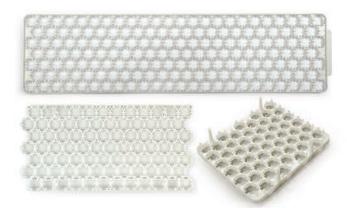

## **DURA-FLAT.** Poultry Egg Flats

**DURA-FLAT Poultry Egg Flats** are easy to handle and provide maximum protection against breakage and contamination. High-impact virgin polypropylene material is used to create a product with superior impact and wear resistance, along with improved rigidity. Manufactured with additional plastic in critical areas to prevent breakage, **DURA-FLAT** offers a design that is lighter weight with improved stackability. We manufacture five sizes which are designed to work with Jamesway or Chick Master Incubators, as well as other models.

| Model  | Size (          | W x L)            | We        | ight    | Eng Canacity | Competibility |
|--------|-----------------|-------------------|-----------|---------|--------------|---------------|
| Model  | in.             | cm                | lbs.      | kg      | Egg Capacity | Compatibility |
| DF-36  | 11.47" x 11.47" | 29.13 x 29.13 cm  | 0.36 lbs. | 0.16 kg | 36           | Jamesway      |
| DF-42  | 12.13" x 11.56" | 30.81 x 29.36 cm  | 0.42 lbs. | 0.19 kg | 42           | Jamesway      |
| DF-54  | 12.18" x 14.95" | 30.94 x 37.97 cm  | 0.85 lbs. | 0.39 kg | 54           | Chick Master  |
| DF-84  | 11.50" x 23.50" | 29.21 x 59.69 cm  | 1.00 lbs. | 0.45 kg | 84           | Jamesway      |
| DF-165 | 12.06" x 45.88" | 30.63 x 116.53 cm | 2.90 lbs. | 1.32 kg | 165          | Chick Master  |