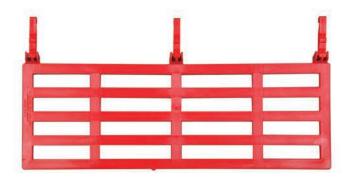

## **DURA-RAMP** Poultry Nest Ramp

**DURA-RAMP** is made out of high-impact virgin polypropylene material providing superior impact and wear resistance. The hinge area is reinforced to prevent cracking or breaking. Our solid plastic construction is rot/corrosion proof, resists microorganism build-up, and sheds waste easily. **DURA-RAMP** will not splinter, thereby reducing footpad problems experienced with wood ramps. Unlike wood ramps, our non-porous smooth surface accumulates no debris or litter resulting in cleaner ramps and nest pads. The **DURA-RAMP** will easily outlast wood ramps.

Model: DR10X29

Size: 10" x 29" (25.4 cm x 73.66 cm)

Weight: 1.21 lbs. (.55 kg)

| Model   | Size (    | W x L)           | Weight    |         |  |
|---------|-----------|------------------|-----------|---------|--|
| Wodei   | in.       | cm               | lbs.      | kg      |  |
| DR10X29 | 10" x 29" | 25.40 x 73.66 cm | 1.21 lbs. | 0.55 kg |  |