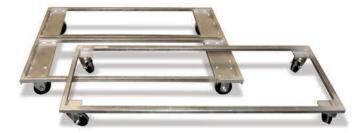

# **DURA-DOLLY.** Hatch Tray Dollies

**DURA-DOLLY** Hatch Tray Dollies are Made in America and are built from the highest quality materials. The frame is constructed from 10 gauge steel square tube and is coated with high quality powder coat paint. All Dollies include high quality hardware and caster wheels with watertight seals and grease fittings.

Size: Available in single & double sizes.

| Model  | Size   | Compatibility |
|--------|--------|---------------|
| SDF165 | Single | Chick Master  |
| DDF165 | Double | Chick Master  |
| SDF168 | Single | Jamesway      |
| DDF168 | Double | Jamesway      |