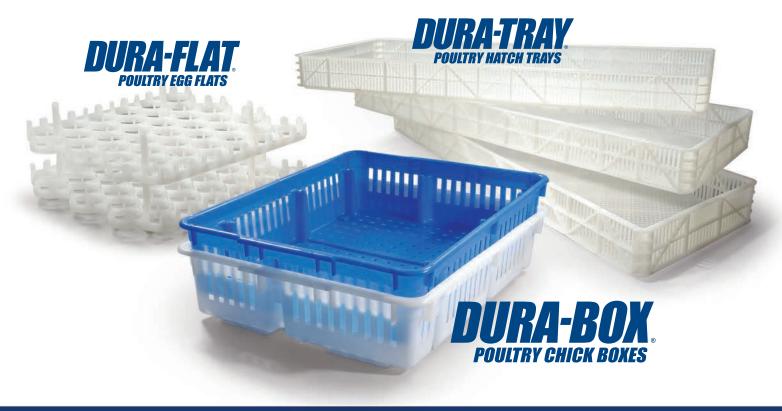

## **DURA-BOX**. Poultry Chick Boxes

**DURA-BOX 8 Post Poultry Chick Boxes** nest, stack, and are compatible with most other chick boxes. More open areas provide better ventilation and added plastic in critical areas to reduce breakage. Manufactured from high-grade virgin polyethylene material providing superior impact and wear resistance, **DURA-BOX** is available in four colors: white, blue, red, and yellow. (Special colors available upon request)

## **DURA-FLAT.** Poultry Egg Flats

**DURA-FLAT Poultry Egg Flats** are easy to handle and provide maximum protection against breakage and contamination. High-impact virgin polypropylene material is used to create a product with superior impact and wear resistance, along with improved rigidity. Manufactured with additional plastic in critical areas to prevent breakage, **DURA-FLAT** offers a design that is lighter weight with improved stackability. We manufacture five sizes which are designed to work with Jamesway or Chick Master Incubators, as well as other models.

## **DURA-TRAY** Poultry Hatch Trays

Made from high-grade virgin polyethylene material, **DURA-TRAY Poultry Hatch Trays** provide superior impact, wear resistance, along with improved rigidity. Added plastic in critical areas prevents against breakage. **DURA-TRAY** is specially designed to be lighter weight and offer improved stackability. Diamond shaped openings in the bottom are 15% larger than leading competitor for improved cleanability. **DURA-TRAY Poultry Hatch Trays** are designed to work with Jamesway & Chick Master hatchers as well as other models. All models will cycle through Inovo equipment.