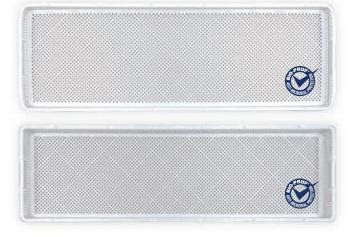

## **DURA-TRAY** Poultry Hatch Trays

Made from high-grade virgin polyethylene material, **DURA-TRAY Poultry Hatch Trays** provide superior impact, wear resistance, along with improved rigidity. Added plastic in critical areas prevents against breakage. **DURA-TRAY** is specially designed to be lighter weight and offer improved stackability. Diamond shaped openings in the bottom are 15% larger than leading competitor for improved cleanability. **DURA-TRAY Poultry Hatch Trays** are designed to work with Jamesway & Chick Master hatchers as well as other models. All models will cycle through Inovo equipment.

Model: DT168 (168 Egg Capacity for Jamesway)

**Size:** 49.25" x 15" x 4.75" (125.09 cm x 38.10 cm x 12.06 cm)

Weight: 6.2 lbs. (2.81 kg)

Model: DT165 (165 Egg Capacity for Chick Master)

**Size:** 48.50" x 16.69" x 4.63" (123.19 cm x 42.39 cm x 11.76 cm)

Weight: 6.33 lbs. (2.87 kg)

| Model | Size (         | Size (W x L) Depth |       | Weight   |           | Egg     | Competibility |               |
|-------|----------------|--------------------|-------|----------|-----------|---------|---------------|---------------|
| Model | in.            | cm                 | in.   | cm       | lbs.      | kg      | Capacity      | Compatibility |
| DT168 | 49.25" x 15"   | 125.09 x 38.10 cm  | 4.75" | 12.06 cm | 6.20 lbs. | 2.81 kg | 168           | Jamesway      |
| DT165 | 48.5" x 16.69" | 123.19 x 42.39 cm  | 4.63" | 11.76 cm | 6.33 lbs. | 2.87 kg | 165           | Chick Master  |