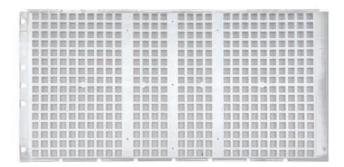

## **DURA-SLAT**. Five Foot (5')

The **DURA-SLAT 5'** design is 2' wide by 5' long. All four sides of the **DURA-SLAT 5'** sections sit flush against the adjacent panel. This design offers the flexibility of a 5' wide floor where no connection is needed. 25% less frames per house reduces wood and labor cost. This design requires a support every 20".

Model: DS24X60

Size: 24" x 60.25" (60.96 cm x 153.04 cm)

Surface Opening: 1.1" x 1.1" (2.79 x 2.79 cm) Square Holes

Weight: 7.52 lbs. (3.42 kg)

| Model        | Size (           | W x L)            | Surface Opening |                | Weight    |         | Connection Method |              |
|--------------|------------------|-------------------|-----------------|----------------|-----------|---------|-------------------|--------------|
| Model        | in.              | cm                | in.             | cm             | lbs.      | kg      | Width             | Length       |
| DS24X48      | 24.125" x 48.25" | 61.28 x 122.56 cm | 1.1" x 1.1"     | 2.79 x 2.79 cm | 5.93 lbs. | 2.69 kg | Flush             | Flush        |
| DB24X48 NSTO | 24" x 49.5"      | 60.96 x 125.73 cm | 1.1" x 1.1"     | 2.79 x 2.79 cm | 6.52 lbs. | 2.96 kg | Overlapping       | Interlocking |
| DB24X60 N    | 24" x 60.25"     | 60.96 x 153.04 cm | 1.1" x 1.1"     | 2.79 x 2.79 cm | 7.52 lbs. | 3.42 kg | Flush             | Flush        |