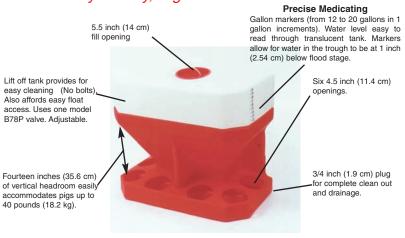

## **UTILITY DRINKER**

#### Water Any Poultry, Pigs Or Other Small Animals With Brower's 20 Gallon (75.7 Liter) Utility Drinker

Mount to creep dividers or wall or Position in the center of the pen.

### **SPECIFICATIONS**

| Model<br>Number | Capacity      | Width     | Length    | Drink<br>Height | Overall<br>Height | Shipping Weight |
|-----------------|---------------|-----------|-----------|-----------------|-------------------|-----------------|
| MPD20           | 20 gal        | 14"       | 26"       | 3"              | 22.5"             | 25 lbs.         |
|                 | (75.7 liters) | (35.6 cm) | (66.0 cm) | (7.6 cm)        | (57.2 cm)         | (11.4 kg)       |