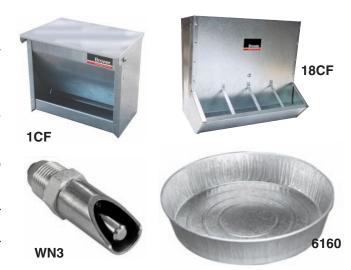

# **CREEP FEEDERS AND WATERERS**

**Model 18CF Creep Feeder** is perfect for starter and prestarter pellets. Made of durable galvanized steel...easy to fill and to clean. Feed adjustment. Feed saver flange on trough.

**Model 1CF Creep Feeder** takes care of one litter comfortably; just hang on wall and fill. Top cover keeps feed fresh.

**Model 6160 Utility Pan** one-piece galvanized steel; no seams to leak; perfect for hundreds of uses.

**Model WN3 Nipple Waterer**. Stainless steel body; plunger and spring. Brass base with 7/8" hex had and 1/2" thread. Three (3) position adjustable orifice to handle most water pressures. Easily removed domed screen.